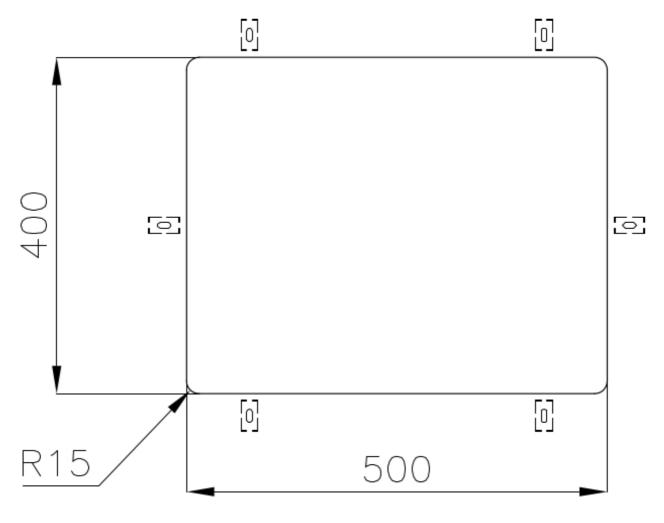

|
| Perimetral overflow       | The overflow is always a security on the Foster sinks that prevents the overflow of water in case of oversights. The perimeter drain solution improves aesthetics thanks to its square and essential shape.                                                                                                                                 |
| Small radius              | Bowls with squared shapes with a modern design and an increased capacity, for a minimal aesthetics connected with an extreme practicity.                                                                                                                                                                                                    |

### **TECHNICAL DATA**

# Foster ==



# Foster ==



Cut out size Dimensioni per foratura top

### **GALLERY**





# Foster ==

#### **OPTIONAL ACCESSORIES**



Cestello inox 8612 000



Glass chopping board 8631 300



HDPE Chopping board 8657 001



HPDE Twin chopping board 8644 101



8100 303 \* only in combination with the accessory 8644 101

Stainless steel plate rack



Stainless steel plate rack only usable in combination with the accessories 8644 003
8100 154



White basket 8612 100



**White bowl** 8153 100



Graters kit with ring-holder and food collection tray

8159 101 \* only in combination with the accessory 8644 101





Stainless steel perforated tray

8151 000

\* only in combination with the accessory 8644 101



Stainless steel plate rack

8100 201

#### **RECOMMENDED PAIRINGS**



**Mixer Tap Omega Copper** 

8497