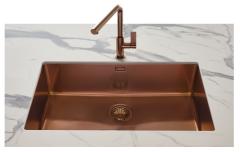

## **Sink KE Copper**

Kitchen Sinks Code: 2155 858

#### **DETAILS**

| Copper                                                          |
|-----------------------------------------------------------------|
| Undermount                                                      |
| PVD                                                             |
| AISI 304 stainless steel                                        |
| Foster brushed                                                  |
| 60 cm                                                           |
| 540 x 440 mm                                                    |
| Fixing hooks, gasket, drain, overflow and siphon, boxed packing |
| No standard holes                                               |
|                                                                 |

| Built-in hole             | View technical data sheet                                                                                                                                                                                                                                                                                                                   |
|---------------------------|---------------------------------------------------------------------------------------------------------------------------------------------------------------------------------------------------------------------------------------------------------------------------------------------------------------------------------------------|
| Drainer                   | No                                                                                                                                                                                                                                                                                                                                          |
| Width                     | 54 cm                                                                                                                                                                                                                                                                                                                                       |
| Bowl dimension            | 500 x 400 mm                                                                                                                                                                                                                                                                                                                                |
| Number of bowls           | 1 bowl                                                                                                                                                                                                                                                                                                                                      |
| Waste fitting             | 3,5" drain                                                                                                                                                                                                                                                                                                                                  |
| FEATURES                  |                                                                                                                                                                                                                                                                                                                                             |
| Basket 3,5" waste fitting | The drain is equipped with a large 3.5" drain, with the practical basket cap that prevents the discharge of solid parts.                                                                                                                                                                                                                    |
| Copper                    | The Copper finish is obtained by treating steel with a physical process called PVD (Phisical Vacuum Deposition) which deposits particles of noble metals on the surface. The result is a unique and refined aesthetic effect, and an improvement of the mechanical properties of the steel which is more resistant to impact and scratches. |
| High thickness            | Imm thick steel. A significant thickness, which guarantees the maximum sturdiness and durability.                                                                                                                                                                                                                                           |
| Perimetral overflow       | The overflow is always a security on the Foster sinks that prevents the overflow of water in case of oversights. The perimeter drain solution improves aesthetics thanks to its square and essential shape.                                                                                                                                 |
| Small radius              | Bowls with squared shapes with a modern design and an increased capacity, for a minimal aesthetics connected with an extreme practicity.                                                                                                                                                                                                    |