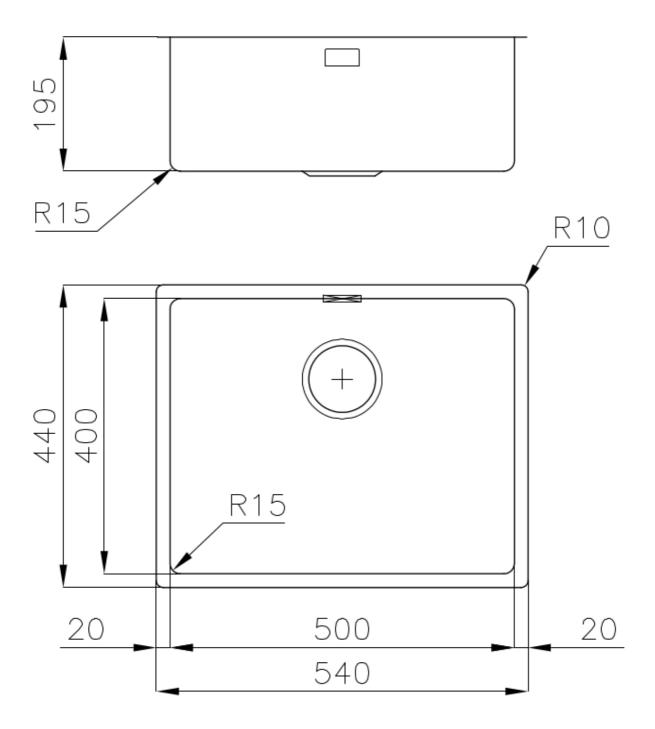

#### **DETAILS**

| Copper                                                          |
|-----------------------------------------------------------------|
| Undermount                                                      |
| PVD                                                             |
| AISI 304 stainless steel                                        |
| Foster brushed                                                  |
| 60 cm                                                           |
| 540 x 440 mm                                                    |
| Fixing hooks, gasket, drain, overflow and siphon, boxed packing |
| No standard holes                                               |
|                                                                 |

| Built-in hole             | View technical data sheet                                                                                                                                                                                                                                                                                                                   |
|---------------------------|---------------------------------------------------------------------------------------------------------------------------------------------------------------------------------------------------------------------------------------------------------------------------------------------------------------------------------------------|
| Drainer                   | No                                                                                                                                                                                                                                                                                                                                          |
| Width                     | 54 cm                                                                                                                                                                                                                                                                                                                                       |
| Bowl dimension            | 500 x 400 mm                                                                                                                                                                                                                                                                                                                                |
| Number of bowls           | 1 bowl                                                                                                                                                                                                                                                                                                                                      |
| Waste fitting             | 3,5" drain                                                                                                                                                                                                                                                                                                                                  |
| FEATURES                  |                                                                                                                                                                                                                                                                                                                                             |
| Basket 3,5" waste fitting | The drain is equipped with a large 3.5" drain, with the practical basket cap that prevents the discharge of solid parts.                                                                                                                                                                                                                    |
| Copper                    | The Copper finish is obtained by treating steel with a physical process called PVD (Phisical Vacuum Deposition) which deposits particles of noble metals on the surface. The result is a unique and refined aesthetic effect, and an improvement of the mechanical properties of the steel which is more resistant to impact and scratches. |
| High thickness            | Imm thick steel. A significant thickness, which guarantees the maximum sturdiness and durability.                                                                                                                                                                                                                                           |
| Perimetral overflow       | The overflow is always a security on the Foster sinks that prevents the overflow of water in case of oversights. The perimeter drain solution improves aesthetics thanks to its square and essential shape.                                                                                                                                 |
| Small radius              | Bowls with squared shapes with a modern design and an increased capacity, for a minimal aesthetics connected with an extreme practicity.                                                                                                                                                                                                    |

### **TECHNICAL DATA**