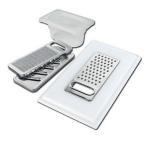

Stainless steel plate rack

Stainless steel plate rack only usable in combination with the accessories 8644 003
8100 154

White basket 8612 100

**White bowl** 8153 100

Graters kit with ring-holder and food collection tray