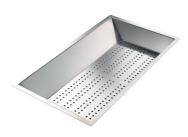

8159 101 \* only in combination with the accessory 8644 101

Stainless steel perforated tray

8151 000

\* only in combination with the accessory 8644 101

Stainless steel plate rack

8100 201