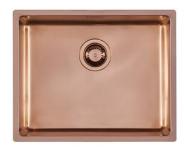

## **Sink KE Copper**

Kitchen Sinks Code: 2155 858

#### **DETAILS**

| Copper                                                          |
|-----------------------------------------------------------------|
| Undermount                                                      |
| PVD                                                             |
| AISI 304 stainless steel                                        |
| Foster brushed                                                  |
| 60 cm                                                           |
| 540 x 440 mm                                                    |
| Fixing hooks, gasket, drain, overflow and siphon, boxed packing |
| No standard holes                                               |
|                                                                 |